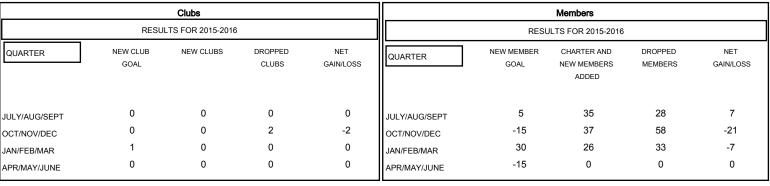

## MONTHLY MEMBERSHIP PROGRESS REPORT

District 10

Results as of: 3/31/2016





## GOALS AND ACTUAL NEW CLUBS CUMULATIVE





| -=-  | CURRENT YEAR GOALS FOR NEW |
|------|----------------------------|
| МЕМВ | ERS                        |

CURRENT YEAR ACTUAL MEMBERS

- ▲ - LAST YEAR ACTUAL MEMBERS

| DROPPED CLUBS: 2 |     | 30 CLUBS OF 59 ADDED 1 OR MORE<br>NEW MEMBERS | GENDER DISTRIBUTION  MALE 1,184 (75.61%) |              |     |
|------------------|-----|-----------------------------------------------|------------------------------------------|--------------|-----|
| DROPPED MEMBERS  |     |                                               | FEMALE                                   | 382 (24.39%) |     |
| DECEASED         | 16  | CLICK HERE FOR HEALTH ASSESSMENT DATA         | FAMILY UNIT MEMBERS                      |              | 245 |
| CLUB CANCELLED   |