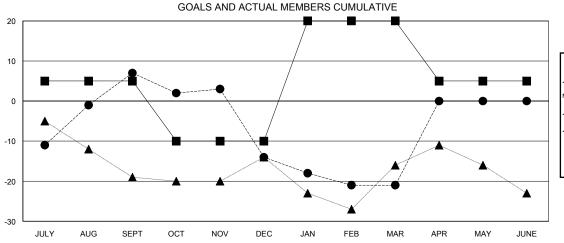

## GOALS AND ACTUAL NEW CLUBS CUMULATIVE

| -=-  | CURRENT YEAR GOALS FOR NEW |
|------|----------------------------|
| МЕМВ | ERS                        |

CURRENT YEAR ACTUAL MEMBERS

- ▲ - LAST YEAR ACTUAL MEMBERS